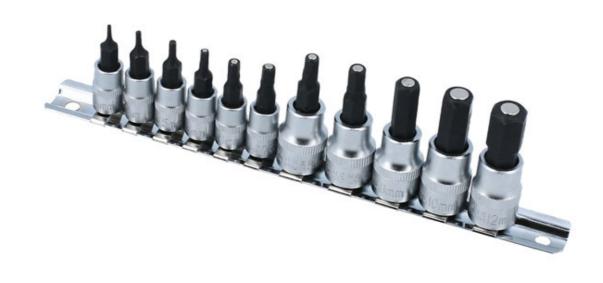

## LASER®

An 11pc set of hex bit sockets, each featuring a magnetic insert to securely hold the fastener, in sizes 1.5mm to 12mm. The bits are manufactured from impact grade S2 steel, with the sockets from chrome vanadium steel with a satin chrome finish, and are supplied on a rail for easy storage.

## **Additional Information**

- 1/4"D socket bits: 1.5, 2, 2.5, 3, 4 & 4.5mm. Length: 37mm.
- 3/8"D socket bits: 5, 6, 8, 10 & 12mm. Length: 48mm.
- · Sockets manufactured from satin finish chrome vanadium (CRV), bits from impact grade S2 steel.
- Supplied on a socket rail for easy storage.
- Also available, magnetic Star\* bit socket set (Part No. 8898), magnetic spline bit socket set (Part No. 8923).